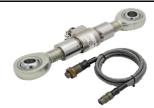

## CT4500

P/N: CT4500

P/N: 06.DVA.LT.KIT

P/N: 07.PROX.KIT

P/N: 07.ENC.100.KIT

P/N: 08.COMP.10KIP.KIT

P/N: 08.TENS.10KIP.KIT

Connection Technology 1215 Peters Rd Harvey, LA 70058 United States of America Phone: +1-800-256-8324

## WORLDWIDE TORQUE & PRESSURE CONTROL

Designed for durable use in a light duty environment. The CT4500 has proven itself as a highly dependable & accurate system.

Great for use with typical connections of tubing & casing that require 2-dimensional data for a post job review.