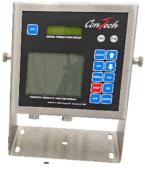

## CT4500

P/N: CT4500

P/N: 06.DVA.LT.KIT

P/N: 07.PROX.KIT

P/N: 07.ENC.100.KIT

P/N: 08.COMP.10KIP.KIT

P/N: 08.TENS.10KIP.KIT

Connection Technology 1215 Peters Rd Harvey, LA 70058 United States of America Phone: +1-800-256-8324

## WORLDWIDE TORQUE & PRESSURE CONTROL

Designed for durable use in a light duty environment. The CT4500 has proven itself as a highly dependable & accurate system.

Great for use with typical connections of tubing & casing that require 2-dimensional data for a post job review.

Graphical Plotting available

Torque – Turn

Torque – Time

24/7 Tech Support

1-Person Operation - Tong Technician can run Tong & Computer

Customizable Software

ContechItd.com

REV. 0, 09/01/2023